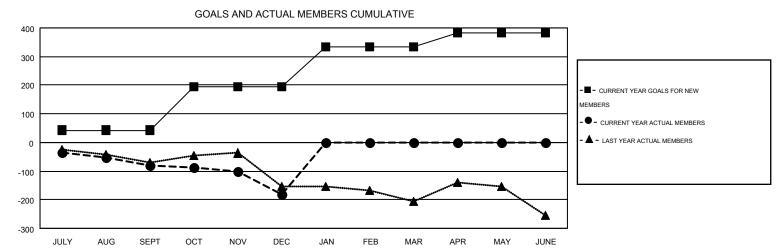

## GOALS AND ACTUAL NEW CLUBS CUMULATIVE

| DROPPED CLUBS: 4 |     | 113 CLUBS OF 328 ADDED 1 OR MORE<br>NEW MEMBERS | GENDER DISTRIBUTION           MALE         5,755 (74.50%)           FEMALE         1,970 (25.50%) |       |  |
|------------------|-----|-------------------------------------------------|---------------------------------------------------------------------------------------------------|-------|--|
| DROPPED MEMBERS  |     |                                                 |                                                                                                   |       |  |
| DECEASED         | 56  | CLICK HERE FOR HEALTH                           |                                                                                                   | 4.444 |  |
| CLUB CANCELLED   | 39  | ASSESSMENT DATA                                 | FAMILY UNIT MEMBERS                                                                               | 1,114 |  |
| OTHER            | 362 |                                                 | HEAD OF HOUSEHOLD                                                                                 | 552   |  |
| TOTAL            | 457 |                                                 | NON-HEAD OF HOUSEHOLD                                                                             | 562   |  |