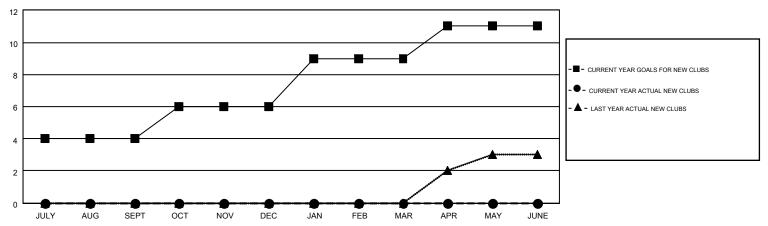

## GOALS AND ACTUAL NEW CLUBS CUMULATIVE

| DROPPED CLUBS: 4 |     | 113 CLUBS OF 328 ADDED 1 OR MORE<br>NEW MEMBERS | GENDER DISTRIBUTION           MALE         5,755 (74.50%)           FEMALE         1,970 (25.50%) |       |  |
|------------------|-----|-------------------------------------------------|---------------------------------------------------------------------------------------------------|-------|--|
| DROPPED MEMBERS  |     |                                                 |                                                                                                   |       |  |
| DECEASED         | 56  | CLICK HERE FOR HEALTH                           |                                                                                                   | 4.444 |  |
| CLUB CANCELLED   | 39  | ASSESSMENT DATA                                 | FAMILY UNIT MEMBERS                                                                               | 1,114 |  |
| OTHER            | 362 |                                                 | HEAD OF HOUSEHOLD                                                                                 | 552   |  |
| TOTAL            | 457 |                                                 | NON-HEAD OF HOUSEHOLD                                                                             | 562   |  |